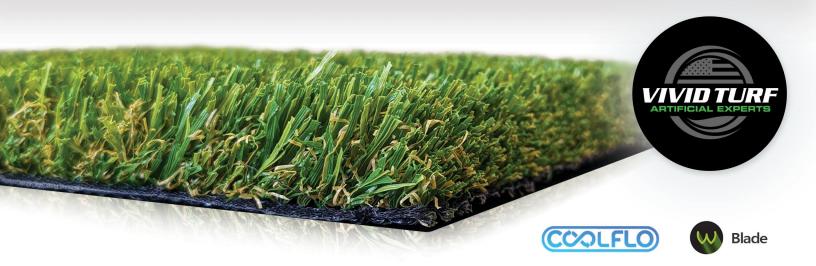

## **SUMMIT PET 105**

SKU: SM-PET-105

Summit Pet 105 is engineered with safety first, crafting the longest lasting, most realistic turf that your furry friend could ever dream of. Our revolutionary draining technology makes this series extremely low maintenance, free of yellowing patches and patchy bare spots but also most importantly keeps it smelling fresh.

## **Highlights**

- CoolFlo yarn shape lowers the turfs surface temperature
- UV stabilized yarns to resist fading from the sun
- Non-flammable, anti-acid yarn resistant to chemicals
- Durable yarn shape creates stronger fiber strength