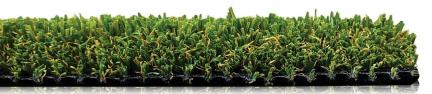

## **SUMMIT PET 105**

SKU: SM-PET-105

Summit Pet 105 is engineered with safety first, crafting the longest lasting, most realistic turf that your furry friend could ever dream of. Our revolutionary draining technology makes this series extremely low maintenance, free of yellowing patches and patchy bare spots but also most importantly keeps it smelling fresh.

• Face Weight 78 oz

Total Weight 105 oz

• Pile Height 1.12 in.

• Yarn Color Field/Olive

• Thatch Color Brown/Green

Yarn Material Polyethylene (PE)

Thatch Material TE Polyethylene

Secondary Backing Polyurethane

Infill Ratio 1-2lbs/psf

Tufting Gauge 3/8 in.

Warranty 15 Years

15 ft

Roll Width

Blade Type3D Wide W

Drain Rate >28"/hr

Traffic
Moderate | High