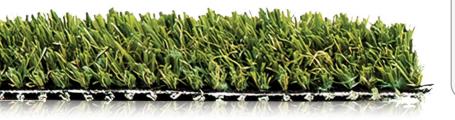

## **COASTAL BAY FLOW 84**

SKU: CO-BAYFLOW-84

Coastal Bay Flow 84 is our preferred product for pet applications due to its 8x faster drainage than a standard punch hole backing, which makes cleaning a breeze. Perfect for landscape, putting fringe, and anywhere else a medium density product is needed.

## **Highlights**

- UV stabilized yarns to resist fading from the sun
- Non-flammable, anti-acid yarn resistant to chemicals
- Durable yarn shape creates stronger fiber strength

Face Weight
Total Weight
Pile Height
Yarn Color
Thatch Color
Yarn Material
Polyethylene (PE)