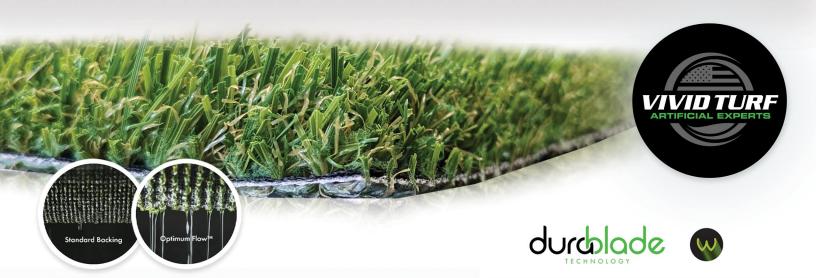

## **COASTAL BAY FLOW 84**

SKU: CO-BAYFLOW-84

Coastal Bay Flow 84 is our preferred product for pet applications due to its 8x faster drainage than a standard punch hole backing, which makes cleaning a breeze. Perfect for landscape, putting fringe, and anywhere else a medium density product is needed.

Thatch Material
 Secondary Backing
 Polypropylene
 Polyurethane

Infill Ratio
Warranty
Roll Width
1lb/psf
16 Years
15 ft

Blade Type W

Drain Rate >331.3"/hr
 Turf Technology Durablade, Flow

• Traffic Moderate | High