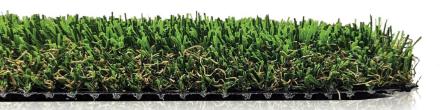

## **BAJA BREEZE 80**

Baja Breeze 80 takes it cues from fresh Spring grass. Vibrant greens that are great for regional installation(s) where rye and blue-grasses are predominant, or where you really want to make a green impact statement. Smaller, soft C shape fiber is **extremely comfortable to touch**.

1.75 in. Pile Height

**Yarn Color Apple/Forest** 

Thatch Color Tan/Green

Yarn Material Polyethylene (PE)

Thatch Material **TE Polyethylene** 

**Secondary Backing Polyurethane** 

Infill Ratio 1.5-2lbs/psf

3/8 in.