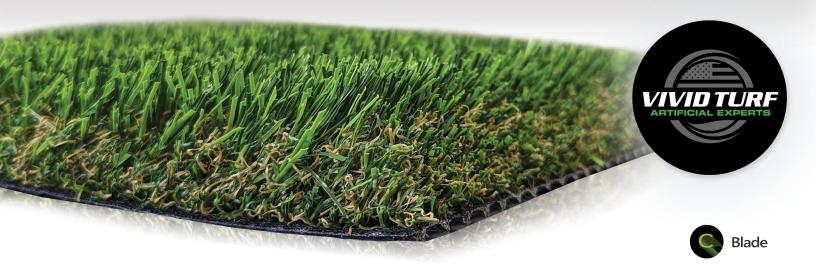

## **BAJA BREEZE 80**

Baja Breeze 80 takes it cues from fresh Spring grass. Vibrant greens that are great for regional installation(s) where rye and blue-grasses are predominant, or where you really want to make a green impact statement. Smaller, soft C shape fiber is **extremely comfortable to touch**.

1.75 in. Pile Height

**Yarn Color Apple/Forest** 

Thatch Color Tan/Green

Yarn Material Polyethylene (PE)

Thatch Material **TE Polyethylene** 

**Secondary Backing Polyurethane** 

Infill Ratio 1.5-2lbs/psf

3/8 in.